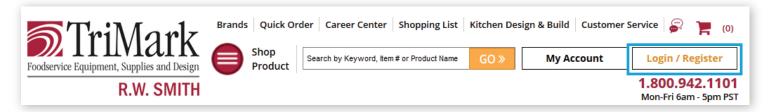

## **MY ACCOUNT**

### **Reset Password**

- · Login to your Account
- Click My Account next to the search bar at the top of the page
- Select Update & Edit Profile
- Enter your desired password and save changes o The Primary User can reset passwords for all Users