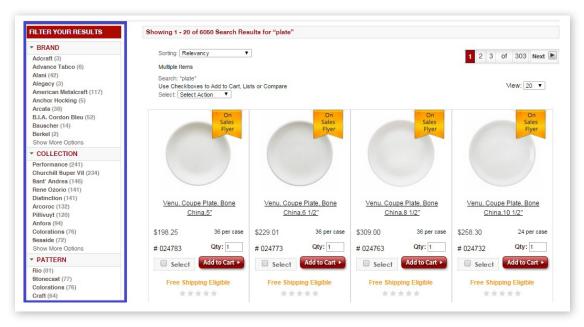

#### Narrow Your Product Search

- In the Search Bar, type in Item #, Item Name and/or Descriptive Words
- Color and Related options are available on select product pages
- Use Filter Menu on left side to narrow product selection
  - o On a mobile device, click the red Filter Options banner at the top of the page