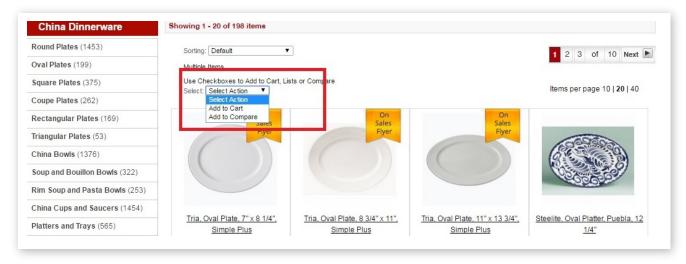

## **Select Multiple Products & Compare Products**

- Search product or select a category
- Select Action, located at the top of page
- Choose to Add to Cart, Add to Wish List, Add to Shopping List or Add to Compare Note: Login first to add to Wish List and add to Shopping List