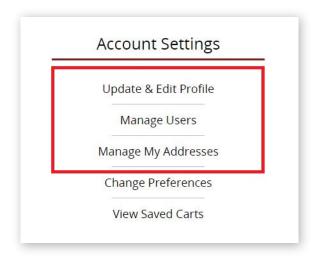

## **Users of your Account**

- Add/Remove and Manage Users of your Account
- Update your Profile

To change a Primary User or Billing Address, please contact Customer Support

- o 1-800-942-1101
- o Live Chat
- o info@rwsmithco.com

### **Reset Password**

- · Login to your Account
- Click My Account next to the search bar at the top of the page
- Select Update & Edit Profile
- Enter your desired password and save changes o The Primary User can reset passwords for all Users