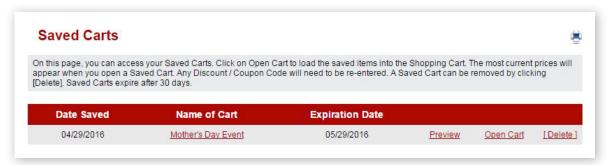

#### Save a Shopping Cart

- · Email and save a Cart to review or share
- Name each Saved Cart for quick identification
- Open Saved Cart when ready to order