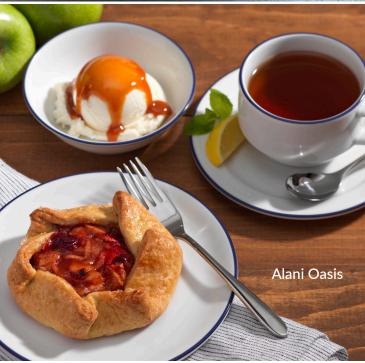

### Dinnerware

From dining rooms, senior living facilities, and doctors' lounges there are many collections to tailor to all healthcare needs.

Many additional patterns and collection pieces available

## **Tabletop Custom Capabilities**

Make your **dinnerware** and **glassware** presentations unique and unforgettable with our custom options. TriMark can customize all lines of Premier Collections china, and can be as simple as a logo, etching, a colored band or as detailed as a full rim design. Customizing your Premier Collections products will make the dining experience distinctive and powerfully promote your brand.