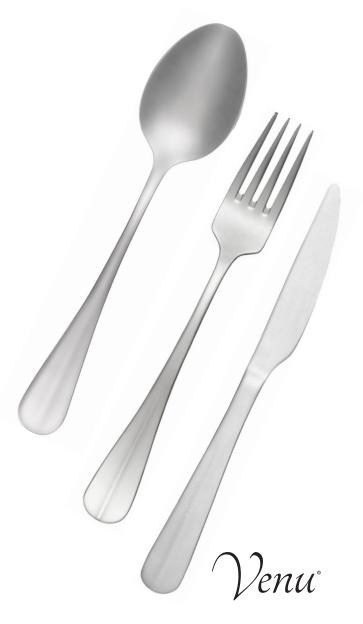

### **Flatware**

With many great **ergonomic patterns** including: **wide handles**, **textures** and **balance** to choose from, these flatware pieces will be a preferred go-to in all types of healthcare facilities.