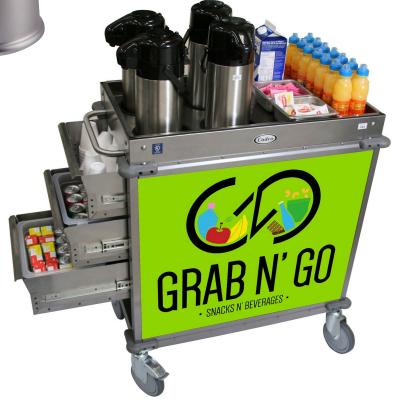

# Staying Hydrated

Making your patients feel at home is our priority. Offering the convenience of refreshing bedside drinks & snacks creating a positive resort-like experience.

- Hydration Carts Customizable panels with any logo / brand
- Beverage Dispensers