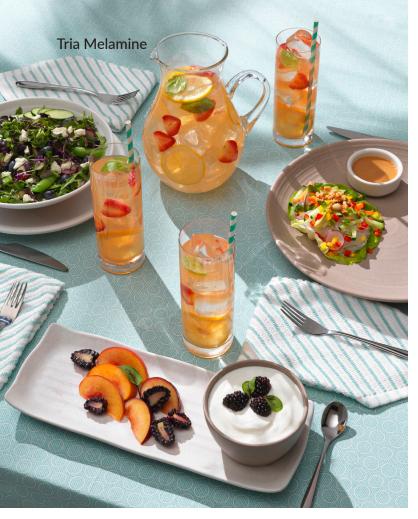

## Indoor / Outdoor Dining

Bring the carefree experience of outdoor dining to your courtyard, indoor dining area or bedside service. We offer many glass and china alternatives including:

Melamine, Polycarbonate Glass and Tritan. These pieces are dishwasher safe, and create peace of mind for all your guests and patients.