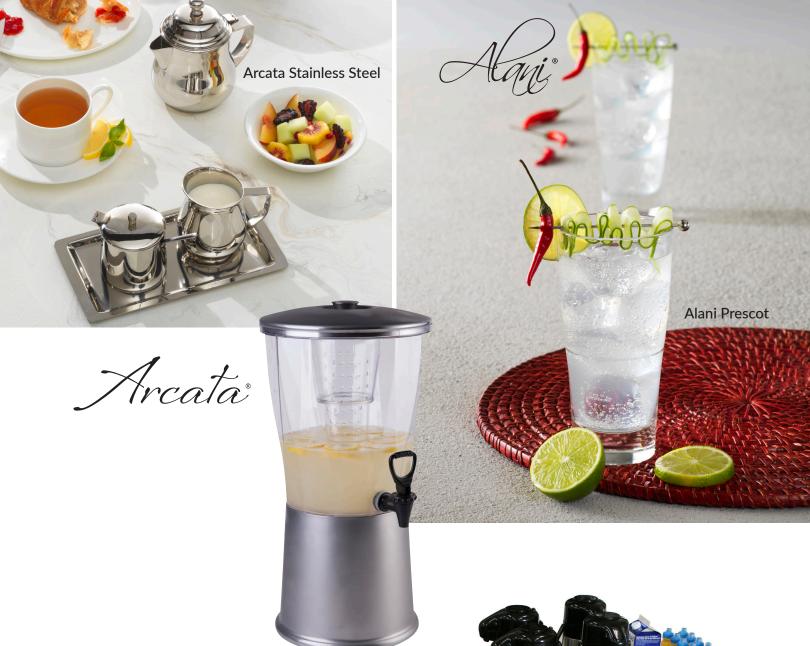

# Staying Hydrated

Making your patients feel at home is our priority. Offering the convenience of refreshing bedside drinks & snacks creating a positive resort-like experience.

- Hydration Carts Customizable panels with any logo / brand
- Beverage Dispensers

### Glassware

Whether your guests are sipping their favorite beverage, or ordering a hot meal, our selection of **glasses** and **covers** will meet your facilities' needs.