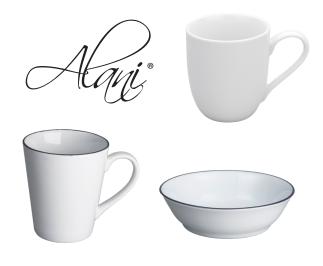

### Dinnerware

From dining rooms, senior living facilities, and doctors' lounges there are many collections to tailor to all healthcare needs.

Many additional patterns and collection pieces available

### Glassware

Whether your guests are sipping their favorite beverage, or ordering a hot meal, our selection of **glasses** and **covers** will meet your facilities' needs.