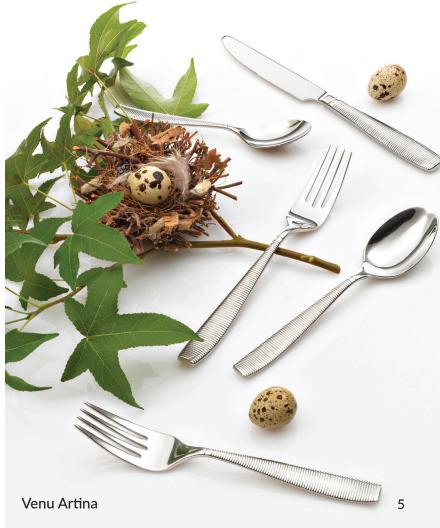

### **Flatware**

With many great **ergonomic patterns** including: **wide handles**, **textures** and **balance** to choose from, these flatware pieces will be a preferred go-to in all types of healthcare facilities.