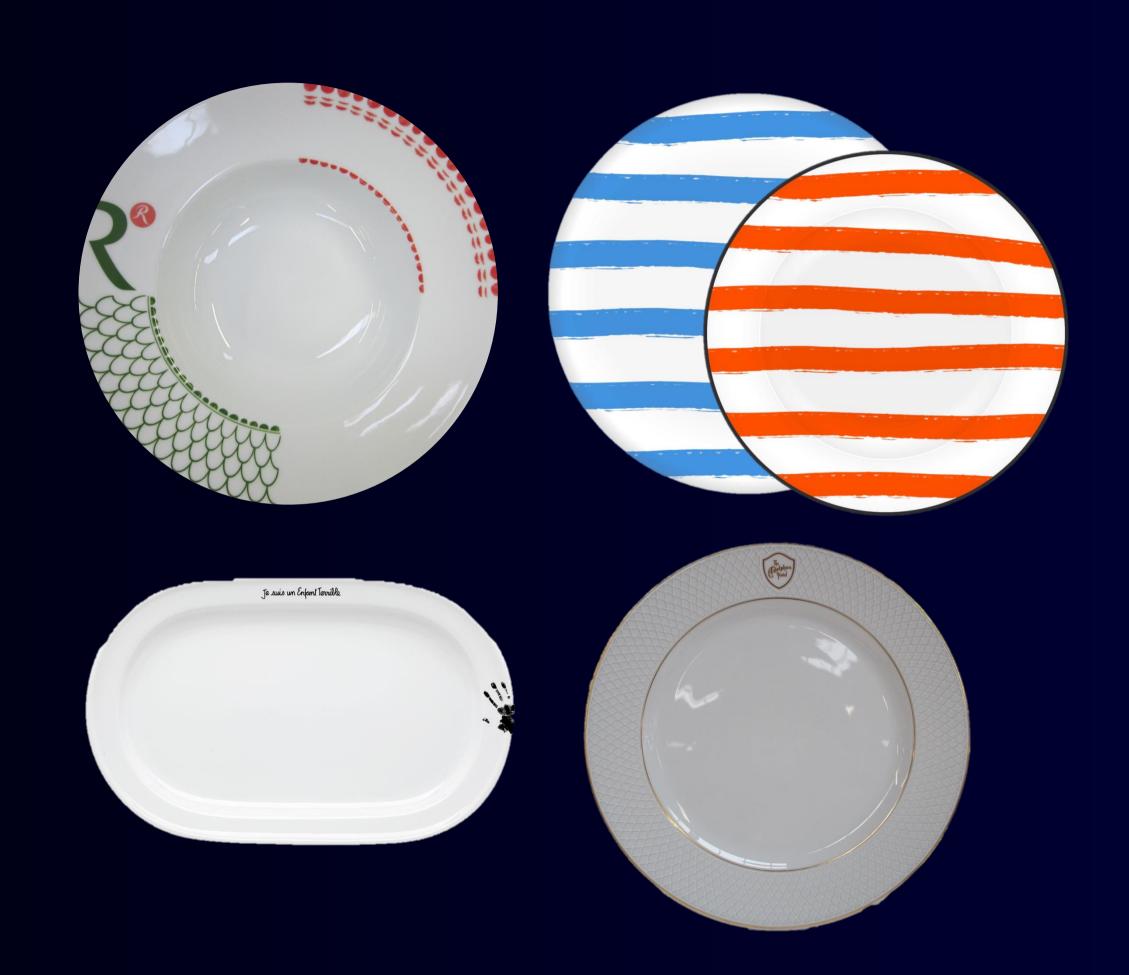

### Customizations

Each hotelware model is personalizable for each client

Our Design Team can develop any decoration specific and unique for a client

#### Bordallo Stoneware

Bordallo Pinheiro has developed a stoneware collection specially designed for the HORECA channel, in line with the increasing needs of this market.

The unique brand awareness of Bordallo Pinheiro collections is aligned with product resistence and functionality required by the most demanding professionals, preserving the colour depth and liveliness, the manual painting and reliefs work feautures, so representative of Bordallo's naturalism.