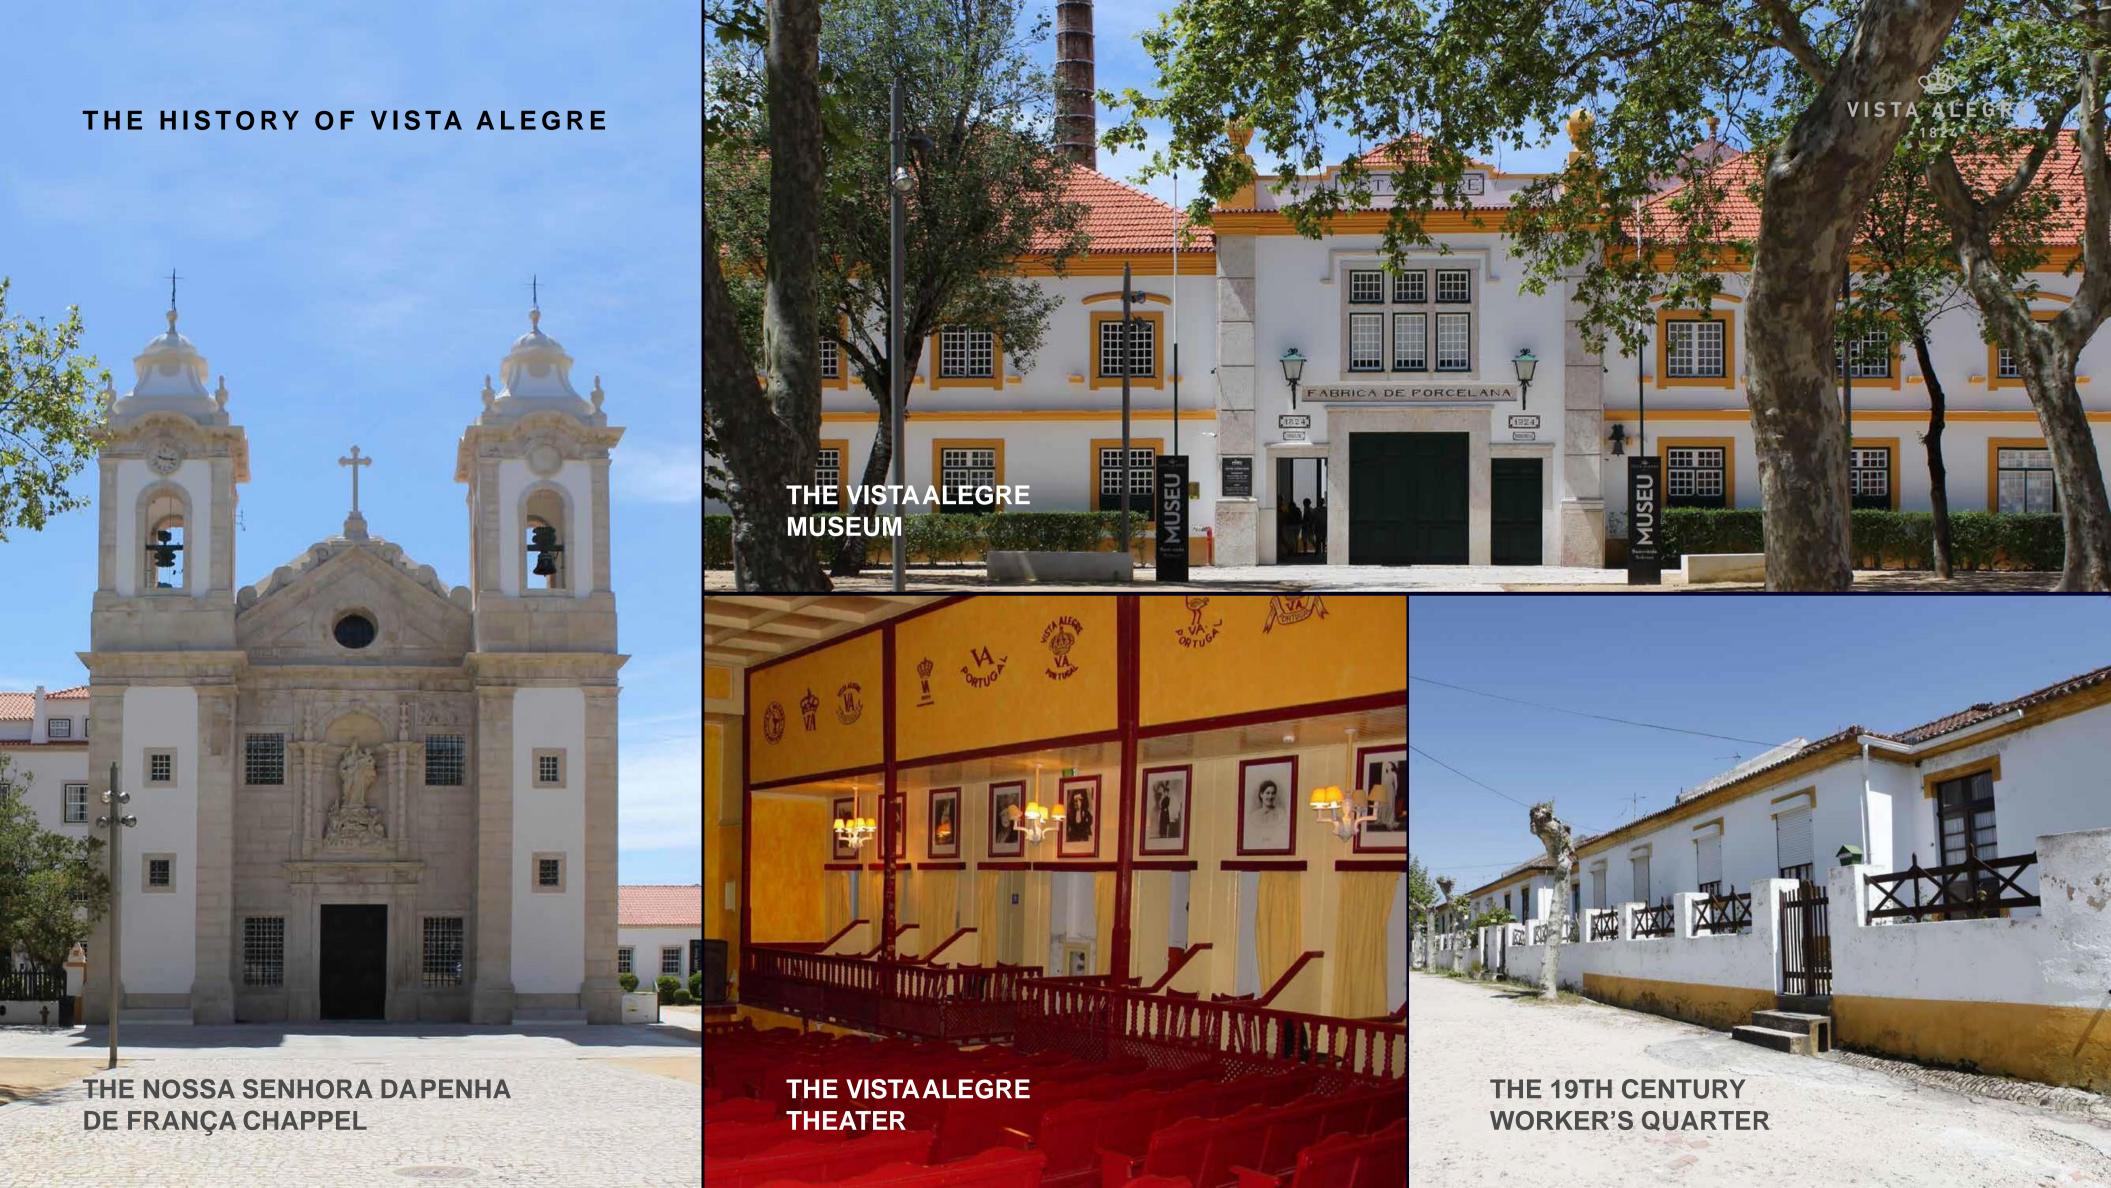

#### PRODUCTION AREAS

Grupo Vista Alegre Atlantis offers 6 different production configurations, within the ceramics and crystal segments. Porcelain Vista Alegre, Casa Alegre

Faience
Bordallo Pinheiro

Earthenware Cook & Serve