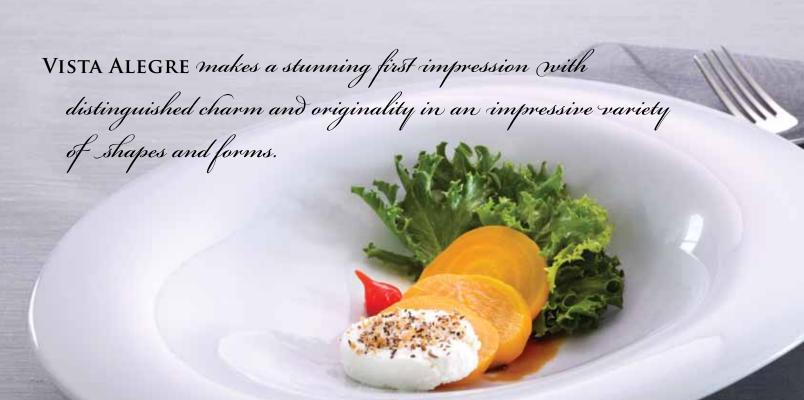

Capturing Your
Imagination with
Accentuated Style

R.W. SMITH & CO.

An upscale dinnerware collection, VISTA ALEGRE has a lustrous appearance with superior craftsmanship and tailored design.