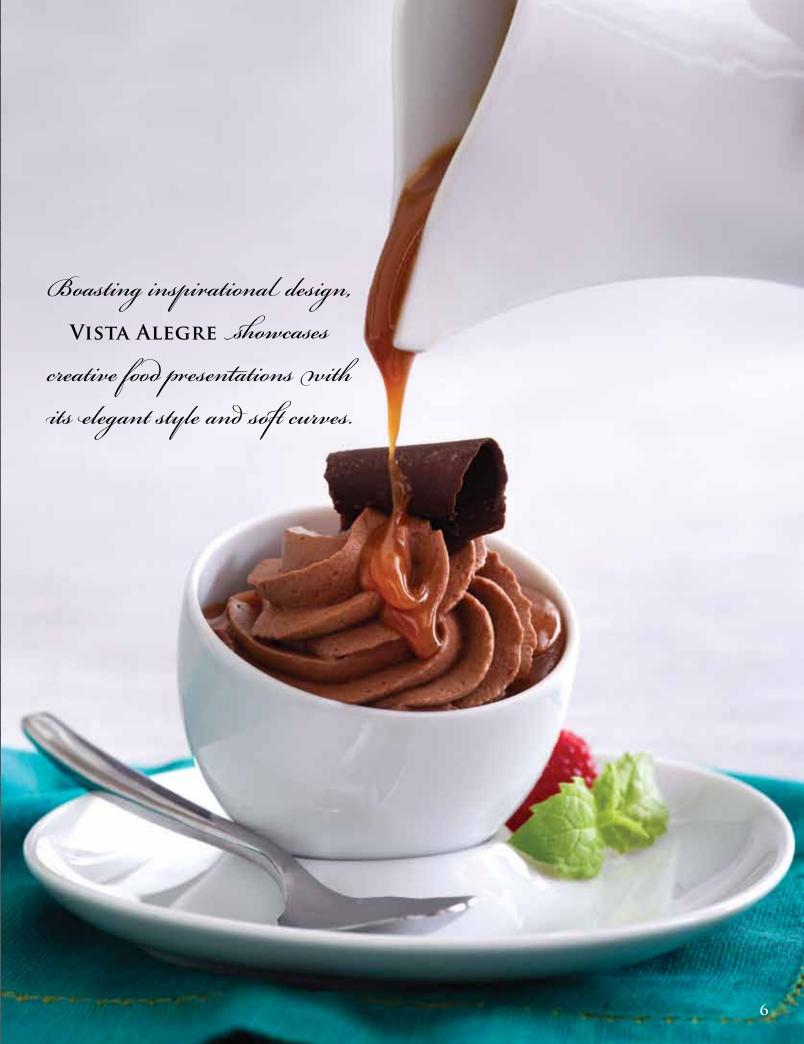

For guests, sharing a meal is just the beginning.

Create the right ambiance

with the VISTA ALEGRE collection.